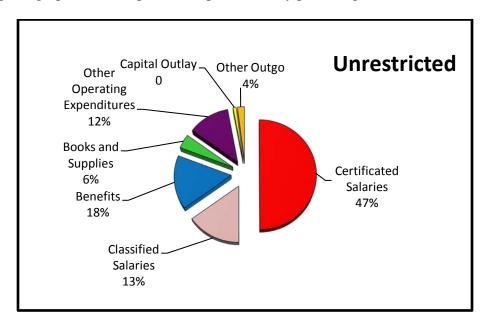

#### **Unrestricted Operating Expenditure Components**

The General Fund is used for the majority of the functions within the District. As illustrated below, salaries and benefits encompass of approximately 78% of the District's unrestricted budget.

| Description                                                 | Unrestricted | Combined    |
|-------------------------------------------------------------|--------------|-------------|
| Certificated Salaries                                       | \$1,848,267  | \$2,161,565 |
| Classified Salaries                                         | \$520,193    | \$675,141   |
| Benefits (Payroll Taxes and Health & Welfare Contributions) | \$692,334    | \$1,015,436 |
| Books and Supplies                                          | \$237,030    | \$324,845   |
| Other Operating Expenditures                                | \$493,233    | \$584,759   |
| Capital Outlay                                              | \$0          | \$1,224,367 |
| Other Outgo                                                 | \$157,962    | \$195,715   |
| TOTAL                                                       | \$3,949,019  | \$6,181,828 |

Refer to Newcastle Elementary/Charter multi-year projection spreadsheet

Following is a graphical description of expenditures by percentage: