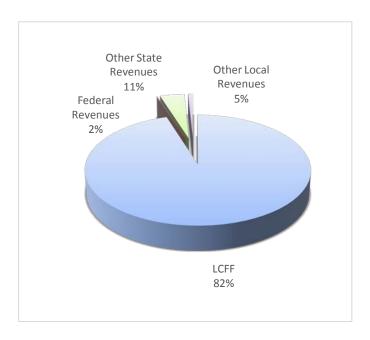

#### **General Fund Unrestricted Revenue Components**

The District receives funding for its general operations from various sources. A summary of the major funding sources for Newcastle Elementary and Charter school is illustrated below:

| Description                   | Amount      |
|-------------------------------|-------------|
| Local Control Funding Formula | \$6,416,884 |
| Federal Revenues              | \$154,994   |
| Other State Revenues          | \$831,102   |
| Other Local Revenues          | \$382,279   |
| TOTAL                         | \$7,785,259 |