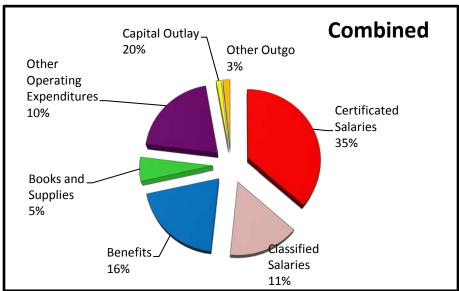

| Description                                                 | Unrestricted | Combined    |
|-------------------------------------------------------------|--------------|-------------|
| Certificated Salaries                                       | \$1,848,267  | \$2,161,565 |
| Classified Salaries                                         | \$520,193    | \$675,141   |
| Benefits (Payroll Taxes and Health & Welfare Contributions) | \$692,334    | \$1,015,436 |
| Books and Supplies                                          | \$237,030    | \$324,845   |
| Other Operating Expenditures                                | \$493,233    | \$584,759   |
| Capital Outlay                                              | \$0          | \$1,224,367 |
| Other Outgo                                                 | \$157,962    | \$195,715   |
| TOTAL                                                       | \$3,949,019  | \$6,181,828 |

Refer to Newcastle Elementary/Charter multi-year projection spreadsheet

Following is a graphical description of expenditures by percentage: